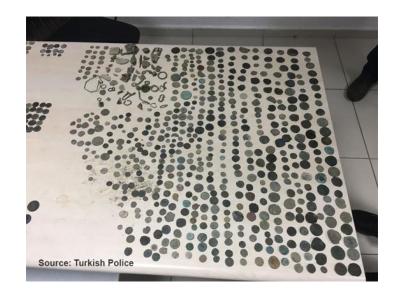

## **Joint Investigation PEKOM**

Cultural heritage goods smuggling Involved Bulgaria and Turkey

• Bulgaria: 50 persons detained, more than 7,500 movable cultural assets seized in value of approx. 270,000 euro

• Turkey, 16 persons detained and 2,571 artifacts seized in an average value of 980,000 Euro