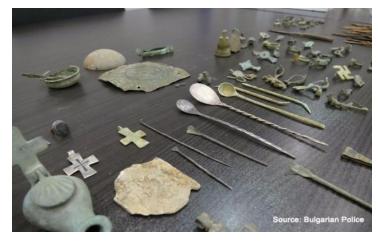

## **Joint Investigation PEKOM**

Cultural heritage goods smuggling Involved Bulgaria and Turkey

• Bulgaria: 50 persons detained, more than 7,500 movable cultural assets seized in value of approx. 270,000 euro

• Turkey, 16 persons detained and 2,571 artifacts seized in an average value of 980,000 Euro