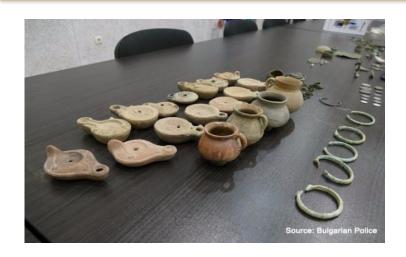

## **Joint Investigation PEKOM**

Cultural heritage goods smuggling Involved Bulgaria and Turkey

• Bulgaria: 50 persons detained, more than 7,500 movable cultural assets seized in value of approx. 270,000 euro

• Turkey, 16 persons detained and 2,571 artifacts seized in an average value of 980,000 Euro