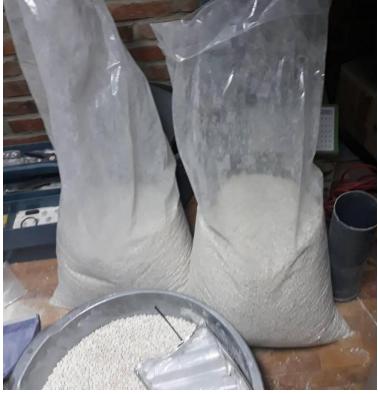

#### **Joint Investigation EMANUIL**

- Republic of North Macedonia and Republic of Serbia
- Targeted dismantling an OCG involved in the production, trade and transport of synthetic drugs, as well as illegal trafficking in precursors
- Final destination Republic of Turkey and probably Middle East
- Illegal laboratory discovered in MK
- The amount of different substances seized was 204,696 pills and 67 packs with a net weight of 35044 gr. "Kaptagon"