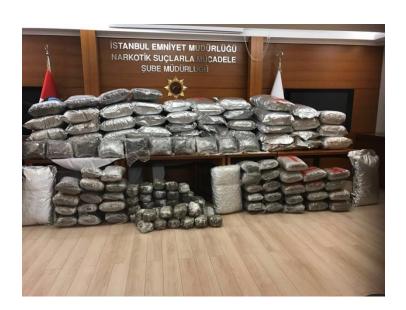

#### **Joint Investigation EMANUIL**

- Republic of North Macedonia and Republic of Serbia
- Targeted dismantling an OCG involved in the production, trade and transport of synthetic drugs, as well as illegal trafficking in precursors
- Final destination Republic of Turkey and probably Middle East
- Illegal laboratory discovered in MK
- The amount of different substances seized was 204,696 pills and 67 packs with a net weight of 35044 gr. "Kaptagon"