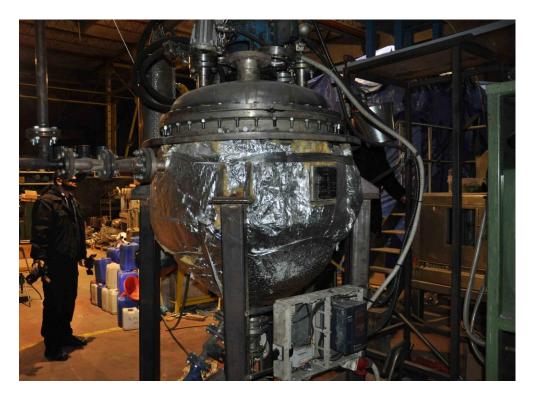

#### **Joint Investigation EMANUIL**

- Republic of North Macedonia and Republic of Serbia
- Targeted dismantling an OCG involved in the production, trade and transport of synthetic drugs, as well as illegal trafficking in precursors
- Final destination Republic of Turkey and probably Middle East
- Illegal laboratory discovered in MK
- The amount of different substances seized was 204,696 pills and 67 packs with a net weight of 35044 gr. "Kaptagon"